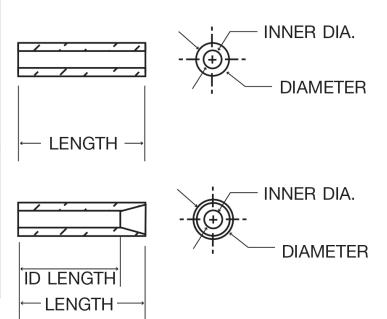

## **Specifications**

| Model            | SP-65                      |
|------------------|----------------------------|
| Inside Diameter  | .024/.026"                 |
| Outside Diameter | .064/.065"                 |
| Length           | .0760/.0787"               |
| ID Length        | .0610/.0650" Sapphire Tube |